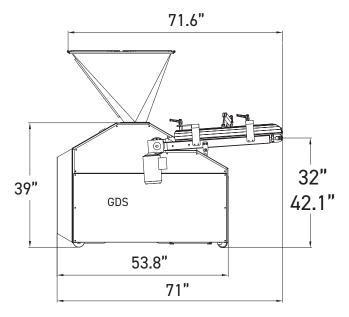

## Volumetric divider





- ✓ Open hopper volumetric divider
- ✓ Stainless steel exterior
- ✓ Consistently accurate scaling
- ✓ High volume
- ✓ Built-in flour dispenser
- ✓ Pre-rounding of dough pieces
- √ 5 years parts / 1 year labor warranty











Outfeed belt scraper
The belt is kept clean throughout use.



Built-in flour dispenser Prevents the dough pieces from sticking to the belt.



Oil recycling system
Reduces oil consumption.
Fitted with a filter and a low level



Moulding plate



Dough piece lubrication

| <b>FEATURES</b> |  |  |
|-----------------|--|--|

| Adjustable speed in pieces per hour     | 960 - 2000         |
|-----------------------------------------|--------------------|
| Teflon-coated hopper. capacity in onces | 4230 oz            |
| Capacity in pounds                      | 260 lbs            |
| Programmable counter. countdown counter | •                  |
| Stainless steel drum                    | •                  |
| Triple-seal Rilsan piston               | •                  |
| Stainless