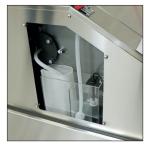

Outfeed belt scraper
The belt is kept clean throughout use.

Built-in flour dispenser Prevents the dough pieces from sticking to the belt.

Oil recycling system
Reduces oil consumption.
Fitted with a filter and a low level