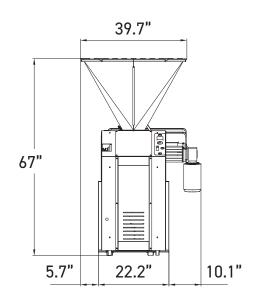

## Volumetric divider





- ✓ Open hopper volumetric divider
- ✓ Stainless steel exterior
- ✓ Consistently accurate scaling
- ✓ High volume
- ✓ Built-in flour dispenser
- ✓ Pre-rounding of dough pieces
- √ 5 years parts / 1 year labor warranty











Outfeed belt scraper
The belt is kept clean throughout use.



Built-in flour dispenser Prevents the dough pieces from sticking to the belt.



Oil recycling system
Reduces oil consumption.
Fitted with a filter and a low level



Moulding plate



Dough piece lubrication

| <b>FEATURES</b> |  |  |
|-----------------|--|--|

| Adjustable speed in pieces per hour     | 960 - 2000         |
|-----------------------------------------|--------------------|
| Teflon-coated hopper. capacity in onces | 4230 oz            |
| Capacity in pounds                      | 260 lbs            |
| Programmable counter. countdown counter | •                  |
| Stainless steel drum                    | •                  |
| Triple-seal Rilsan piston               | •                  |
| Stainless s