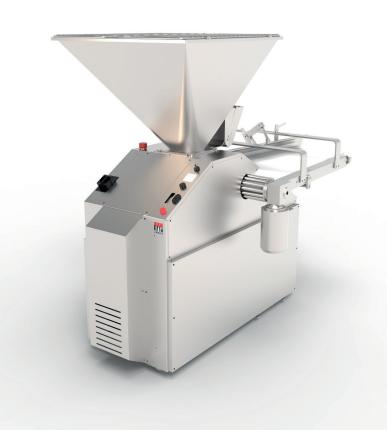

## Volumetric divider

- ✓ Open hopper volumetric divider
- ✓ Stainless steel exterior
- ✓ Consistently accurate scaling
- ✓ High volume
- ✓ Built-in flour dispenser
- ✓ Pre-rounding of dough pieces
- √ 5 years parts / 1 year labor warranty

Outfeed belt scraper
The belt is kept clean throughout use.

Built-in flour dispenser Prevents the dough pieces from sticking to the belt.

Oil recycling system
Reduces oil consumption.
Fitted with a filter and a low level

Moulding plate

Dough piece lubrication

| <b>FEATURES</b> |  |  |
|-----------------|--|--|

| Adjustable speed in pieces per hour     | 960 - 2000         |
|-----------------------------------------|--------------------|
| Teflon-coated hopper. capacity in onces | 4230 oz            |
| Capacity in pounds                      | 260 lbs            |
| Programmable counter. countdown counter | •                  |
| Stainless steel drum                    | •                  |
| Triple-seal Rilsan piston               | •                  |
| Stainless steel exterior                | •                  |
| Outfeed belt width in in                | 19.7"              |
| Outfeed belt scraper                    | •                  |
| Adjustable pre-rounding tile            | •                  |
| Oil recycling system                    | •                  |
| Flour dispenser                         | •                  |
| Motor power in kW                       | 2.2                |
| Type of motor                           | 3ph/208V/60Hz/4.7A |
| Plug Configuration                      | NEMA L15-20P*      |
| Net weight in lbs                       | 1270               |