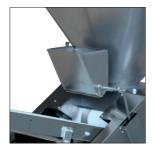

Outfeed belt scraper
The belt is kept clean throughout use.

Built-in flour dispenser Prevents the dough pieces from sticking to the belt.

Oil recycling system
Reduces oil consumption.
Fitted with a filter and a low level

Moulding plate

Dough piece lubrication

| <b>FEATURES</b> |  |  |
|-----------------|--|--|

| Adjustable speed in pieces per hour     | 960 - 2000         |
|-----------------------------------------|--------------------|
| Teflon-coated hopper. capacity in onces | 4230 oz            |
| Capacity in pounds                      | 260 lbs            |
| Programmable counter. countdown counter | •                  |
| Stainless steel drum                    | •                  |
| Triple-seal Rilsan piston               | •                  |
| Stainless steel exterior                | •                  |
| Outfeed belt width in in                | 19.7"              |
| Outfeed belt scraper                    | •                  |
| Adjustable pre-rounding tile            | •                  |
| Oil recycling system                    | •                  |
| Flour dispenser                         | •                  |
| Motor power in kW                       | 2.2                |
| Type of motor                           | 3ph/208V/60Hz/4.7A |
| Plug Configuration                      | NEMA L15-20P*      |
| Net weight in lbs                       | 1270               |