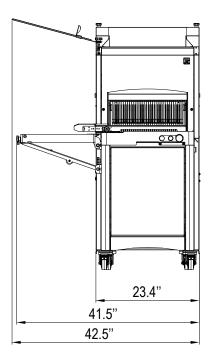

## Sliced loaf delivery area.

The delivery area is located at the ergonomic height to facilitate the handling of loaves sliced. As it is provided with holes, any crumbs fall into the recovery tray.

| FEATURES                               | SWIFT 450            |
|----------------------------------------|----------------------|
| Max. loaf dimensions in in (L x W x H) | 17.3" x 12.2" x 6.3" |
| Motor power rating in kW               | 0.49                 |
| Type of motor                          | 1ph/120V/60Hz/7.3A   |
| Plug Configuration                     | NEMA 5-15P*          |
| Net weight in lbs                      | 485                  |
| Folding bag blower                     | •                    |
| ISC extended mode selector             | •                    |