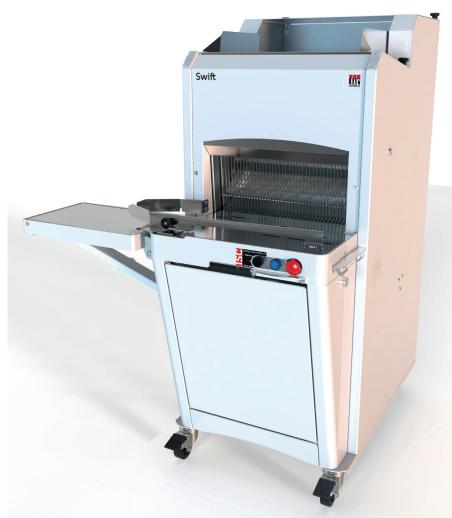

- Intelligent Slicing Concept for automatic 1 slicing management
- Higher capacity multi loaf slicer 1
- **Ergonomics and productivity**
- Ergonomic with higher thruput 1
- Versatile cuts all types of breads 1
- Single user baker slicer 1
- Left monted bag blower 1

## Intelligent Slicing Control (JAC patent) Continuous automatic control system that slices loaves according to their consistency.

This allows open textured, crusty and dense breads to be sliced with equal efficiency and without any adjustment.

ISC extended mode selector

Allows working at low, high or automatically adjusted speed.

Multiformat loaf front loading area. The loading area consists of rollers on ball bearings to automatically direct loaves to the loaf changeover area. Given that it is located facing the operator, this simplifies the handling of loaves considerably. It is not necessary to make adjustments for different loaf formats, as the slicer adapts, saving you time and improving ergonomics.

Secure loaf changeover area.

The changeover area transfers the loaf between the loading table and the cutting table. Every time a loaf is transferred, the changeover area revolves to position it on the cutting area.

## Sliced loaf delivery area.

The delivery area is located at the ergonomic height to facilitate the handling of loaves sliced. As it is provided with holes, any crumbs fall into the recovery tray.

| FEATURES                               | SWIFT 450            |
|----------------------------------------|----------------------|
| Max. loaf dimensions in in (L x W x H) | 17.3" x 12.2" x 6.3" |
| Motor power rating in kW               | 0.49                 |
| Type of motor                          | 1ph/120V/60Hz/7.3A   |
| Plug Configuration                     | NEMA 5-15P*          |
| Net weight in lbs                      | 485                  |
| Folding bag blower                     | •                    |
| ISC extended mode selector             | •                    |