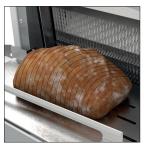

## Sliced loaf delivery area.

The delivery area is located at the ergonomic height to facilitate the handling of loaves sliced. As it is provided with holes, any crumbs fall into the recovery tray.

| FEATURES                               | SWIFT 450            |
|----------------------------------------|----------------------|
| Max. loaf dimensions in in (L x W x H) | 17.3" x 12.2" x 6.3" |
| Motor power rating in kW               | 0.49                 |
| Type of motor                          | 1ph/120V/60Hz/7.3A   |
| Plug Configuration                     | NEMA 5-15P*          |
| Net weight in lbs                      | 485                  |
| Folding bag blower                     | •                    |
| ISC extended mode selector             | •                    |