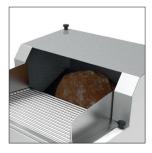

## Intelligent Slicing Control (JAC patent) Continuous automatic control system that slices loaves according to their consistency.

This allows open textured, crusty and dense breads to be sliced with equal efficiency and without any adjustment.

ISC extended mode selector

Allows working at low, high or automatically adjusted speed.

Multiformat loaf front loading area. The loading area consists of rollers on ball bearings to automatically direct loaves to the loaf changeover area. Given that it is located facing the operator, this simplifies the handling of loaves considerably. It is not necessary to make adjustments for different loaf formats, as the slicer adapts, saving you time and improving ergonomics.