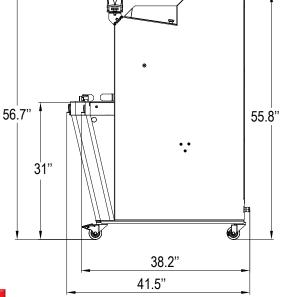

## Sliced loaf delivery area.

The delivery area is located at the ergonomic height to facilitate the handling of loaves sliced. As it is provided with holes, any crumbs fall into the recovery tray.

| FEATURES                               | SWIFT 450            |
|----------------------------------------|----------------------|
| Max. loaf dimensions in in (L x W x H) | 17.3" x 12.2" x 6.3" |
| Motor power rating in kW               | 0.49                 |
| Type of motor                          | 1ph/120V/60Hz/7.3A   |
| Plug Configuration                     | NEMA 5-15P*          |
| Net weight in lbs                      | 485                  |
| Folding bag blower                     | •                    |
| ISC extended mode selector             | •                    |