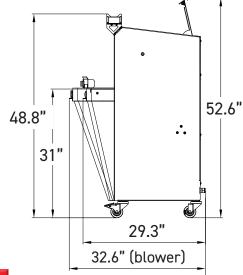

|                                                    | ECO+ 450             | ECO+ 600             |
|----------------------------------------------------|----------------------|----------------------|
| FEATURES                                           |                      |                      |
| Max. loaf dimensions in in $(L \times W \times H)$ | 17.3" x 12.2" x 6.3" | 23.6" x 12.2" x 6.3" |
| Motor power in kW                                  | 0.49                 | 0.49                 |
| Type of motor                                      | 1ph/120V/60Hz/7.3A   | 1ph/120V/60Hz/7.3A   |
| Plug Configuration                                 | NEMA 5-15P*          | NEMA 5-15P*          |
| Net weight in lbs                                  | 364                  | 397                  |
| Fold down bag blowing table                        |                      | •                    |
| Loaf pusher pressure selector                      | •                    | •                    |