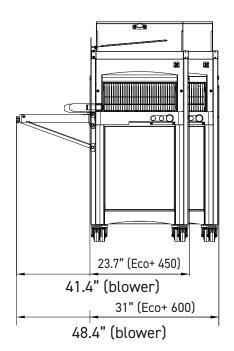

|                                                    | ECO+ 450             | ECO+ 600             |
|----------------------------------------------------|----------------------|----------------------|
| FEATURES                                           |                      |                      |
| Max. loaf dimensions in in $(L \times W \times H)$ | 17.3" x 12.2" x 6.3" | 23.6" x 12.2" x 6.3" |
| Motor power in kW                                  | 0.49                 | 0.49                 |
| Type of motor                                      | 1ph/120V/60Hz/7.3A   | 1ph/120V/60Hz/7.3A   |
| Plug Configuration                                 | NEMA 5-15P*          | NEMA 5-15P*          |
| Net weight in lbs                                  | 364                  | 397                  |
| Fold down bag blowing table                        |                      | •                    |
| Loaf pusher pressure selector                      | •                    | •                    |