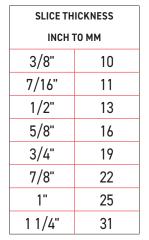

|                      |                      |
| Max. loaf dimensions in in $(L \times W \times H)$ | 17.3" x 12.2" x 6.3" | 23.6" x 12.2" x 6.3" |
| Motor power in kW                                  | 0.49                 | 0.49                 |
| Type of motor                                      | 1ph/120V/60Hz/7.3A   | 1ph/120V/60Hz/7.3A   |
| Plug Configuration                                 | NEMA 5-15P*          | NEMA 5-15P*          |
| Net weight in lbs                                  | 364                  | 397                  |
| Fold down bag blowing table                        |                      | •                    |
| Loaf pusher pressure selector                      | •                    | •                    |

## OPTION

Double slice thickness







.