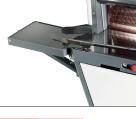

ECO+ 600 Fold down bag blowing table Saves packaging time.

Option

444444444444444

Double slice thickness Allows two different slicing widths on the same machine

Removable crumb collector Accessible by tilting the front, cylinder-assisted door. 4.7 gallons capacity.