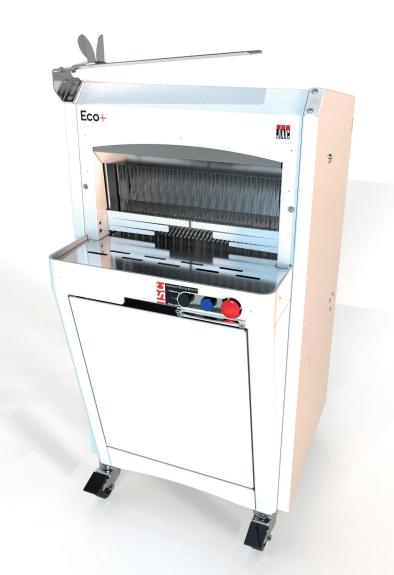

## Automatic slicer

- ✓ Safety cover to start slicing cycle
- ✓ Safety cover automatically opens upon completion of slicing cycle
- ✓ Very quiet operation
- ✓ 3 speed selector
- Compact footprint
- ✓ large heavy duty crumb tray with ergonomic soft close door
- ✓ 5 year parts warranty
- ✓ Optional: ECO+ 600, 2 slice thicknesses on one slicer

Intertek

Intertek

ISC® (Intelligent Slicing Control) (patent JAC) Automatic control system of pressure and slicing speed. It adapts the cutting action according to the consistency of the bread. no manual setting needed.