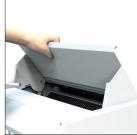

## ISC extended mode selector

Two automatic extra modes, in order to adapt to extreme cutting conditions of very fresh breads or high cutting rates.

Rear safety cover Closing it initiates the slicing process and it opens automatically when slicing is complete.