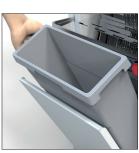

ECO+ 600 Fold down bag blowing table Saves packaging time.

Option

444444444444444

Double slice thickness Allows two different slicing widths on the same machine

Removable crumb collector Accessible by tilting the front, cylinder-assisted door. 4.7 gallons capacity.