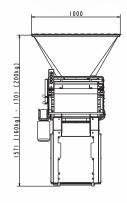

## CARACTERISTIQUES

| OAITAO I ETTI STI GOLO                           |                 |
|--------------------------------------------------|-----------------|
| Minimum/maximum container weight in kg           | 2/11            |
| Maximum capacity in containers/hour              | 327             |
| Number of dough pieces/hour in single dough mode | 1200            |
| Minimum/maximum dough hydration rate             | 60/75           |
| Motor power in kW                                | 2,2             |
| Power supply type in V                           | 400 three-phase |
| Weight in kg                                     | 530             |
| Footprint in m <sup>2</sup>                      | 2,3             |
| Manual weight adjustment                         | •               |
| Stainless steel body                             | •               |
| Stainless steel drum                             | •               |