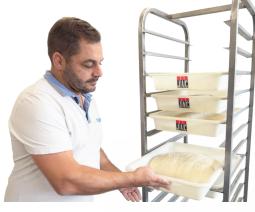

## Divinax

- Divides the effort
- Produces a maximum number of containers
- In a minimum of space
- **Provides** ergonomics on a physically demanding workstation
- Groups and folds up to 7 dough pieces of 1580 g directly onto the output conveyor
- Calibrates containers from 2 kg to 11 kg
- Produces up to 327 containers/hour