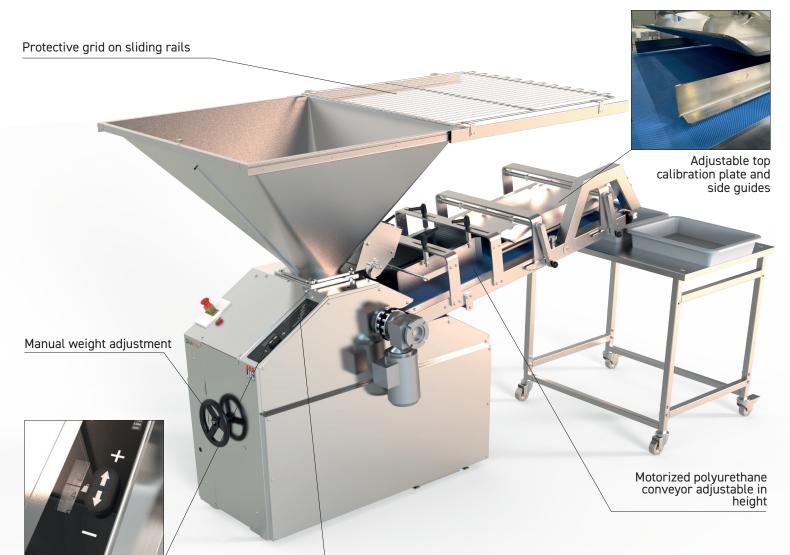

**Optional:** Electric weight adjustment

Weight adjustment calculation table based on the number of dough pieces and the total desired weight.

Choice: Type of power supply
400V three-phase230V three-phase (optional)

## CARACTERISTIQUES

| OAITAO I ETTI STI GOLO                           |                 |
|--------------------------------------------------|-----------------|
| Minimum/maximum container weight in kg           | 2/11            |
| Maximum capacity in containers/hour              | 327             |
| Number of dough pieces/hour in single dough mode | 1200            |
| Minimum/maximum dough hydration rate             | 60/75           |
| Motor power in kW                                | 2,2             |
| Power supply type in V                           | 400 three-phase |
| Weight in kg                                     | 530             |
| Footprint in m <sup>2</sup>                      | 2,3             |
| Manual weight adjustment                         | •               |
| Stainless steel body                             | •               |
| Stainless steel drum                             | •               |