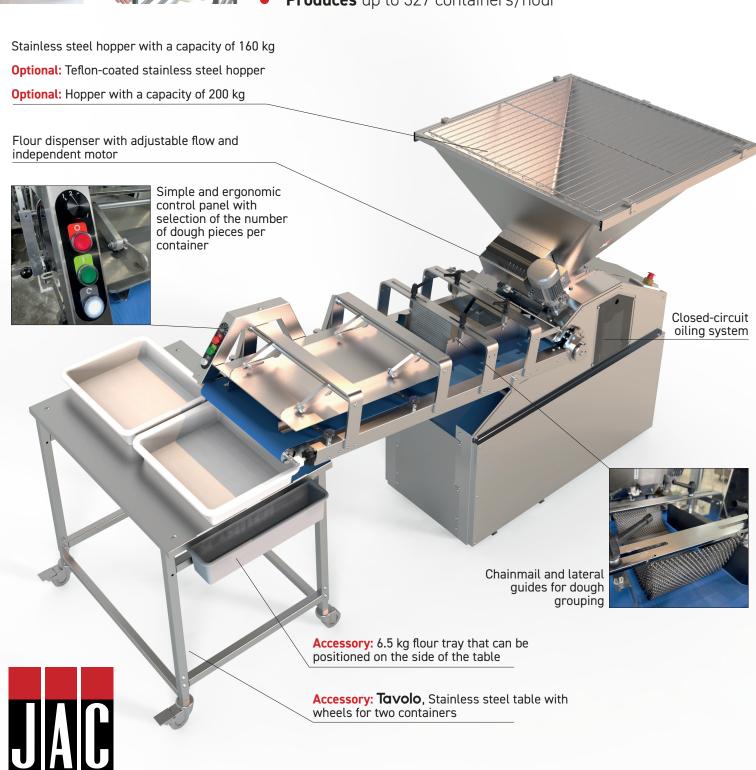

## Divinax

- Divides the effort
- Produces a maximum number of containers
- In a minimum of space
- **Provides** ergonomics on a physically demanding workstation
- Groups and folds up to 7 dough pieces of 1580 g directly onto the output conveyor
- Calibrates containers from 2 kg to 11 kg
- Produces up to 327 containers/hour

## CARACTERISTIQUES

| OAITAO I ETTI STI GOLO                           |                 |
|--------------------------------------------------|-----------------|
| Minimum/maximum container weight in kg           | 2/11            |
| Maximum capacity in containers/hour              | 327             |
| Number of dough pieces/hour in single dough mode | 1200            |
| Minimum/maximum dough hydration rate             | 60/75           |
| Motor power in kW                                | 2,2             |
| Power supply type in V                           | 400 three-phase |
| Weight in kg                                     | 530             |
| Footprint in m <sup>2</sup>                      | 2,3             |
| Manual weight adjustment                         | •               |
| Stainless steel body                             | •               |
| Stainless steel drum                             | •               |