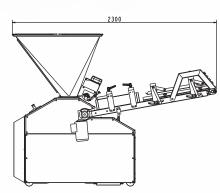

## CARACTERISTIQUES

| OAITAO I ETTI STI GOLO                           |                 |
|--------------------------------------------------|-----------------|
| Minimum/maximum container weight in kg           | 2/11            |
| Maximum capacity in containers/hour              | 327             |
| Number of dough pieces/hour in single dough mode | 1200            |
| Minimum/maximum dough hydration rate             | 60/75           |
| Motor power in kW                                | 2,2             |
| Power supply type in V                           | 400 three-phase |
| Weight in kg                                     | 530             |
| Footprint in m <sup>2</sup>                      | 2,3             |
| Manual weight adjustment                         | •               |
| Stainless steel body                             | •               |
| Stainless steel drum                             | •               |