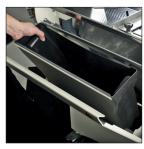

Loading ramp

Fitted with side guides, increases loading capacity.

Removable crumb collector Accessible by tilting the front cylinder-assisted door.
4.75 gallons capacity.

Adjustable bread holder Adjusts the pressure on the bread to ensure a clean, precise quality of cut.