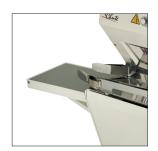

Loading ramp

Fitted with side guides, increases loading capacity.

Removable crumb collector Accessible by tilting the front cylinder-assisted door.
4.75 gallons capacity.

Adjustable bread holder Adjusts the pressure on the bread to ensure a clean, precise quality of cut.

Bread exit guides

Lever on the side Allows the final loaf to be cut completely safely.

Fold down bag blowing table Saves packaging time.

Big final loaf pusher Allows the final loaf to be cut completely safely.