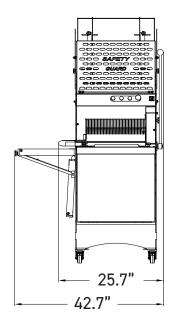

## **FEATURES**

| Max. loaf dimensions in in (L x H) | 17.3" x 6.3"       |
|------------------------------------|--------------------|
| Motor power in kW                  | 0.49               |
| Type of motor                      | 1ph/120V/60Hz/7.3A |
| Plug Configuration                 | NEMA 5-15P*        |
| Net weight in lbs                  | 507                |