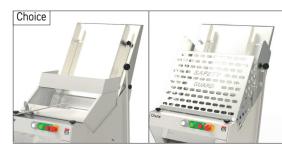

Tyoe of guard Classic or metal.

## **CHOICES**

|               | A CONTRACTOR OF THE PROPERTY O |
|---------------|--------------------------------------------------------------------------------------------------------------------------------------------------------------------------------------------------------------------------------------------------------------------------------------------------------------------------------------------------------------------------------------------------------------------------------------------------------------------------------------------------------------------------------------------------------------------------------------------------------------------------------------------------------------------------------------------------------------------------------------------------------------------------------------------------------------------------------------------------------------------------------------------------------------------------------------------------------------------------------------------------------------------------------------------------------------------------------------------------------------------------------------------------------------------------------------------------------------------------------------------------------------------------------------------------------------------------------------------------------------------------------------------------------------------------------------------------------------------------------------------------------------------------------------------------------------------------------------------------------------------------------------------------------------------------------------------------------------------------------------------------------------------------------------------------------------------------------------------------------------------------------------------------------------------------------------------------------------------------------------------------------------------------------------------------------------------------------------------------------------------------------|
| Type of guard | Classic                                                                                                                                                                                                                                                                                                                                                                                                                                                                                                                                                                                                                                                                                                                                                                                                                                                                                                                                                                                                                                                                                                                                                                                                                                                                                                                                                                                                                                                                                                                                                                                                                                                                                                                                                                                                                                                                                                                                                                                                                                                                                                                        |
|               | Metal                                                                                                                                                                                                                                                                                                                                                                                                                                                                                                                                                                                                                                                                                                                                                                                                                                                                                                                                                                                                                                                                                                                                                                                                                                                                                                                                                                                                                                                                                                                                                                                                                                                                                                                                                                                                                                                                                                                                                                                                                                                                                                                          |