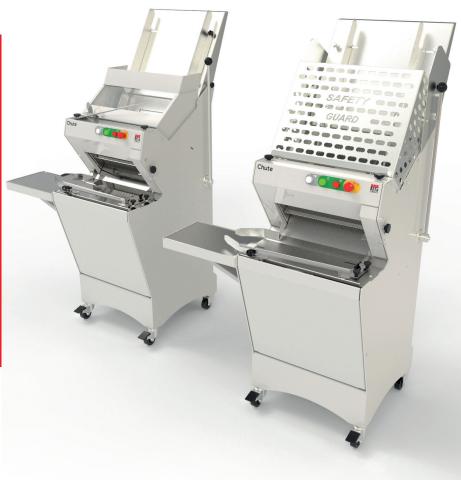

# Chute

- ✓ Designed for cutting soft white loaves
- ✓ Maximum output thanks to a continuous cycle
- ✓ Minimum space requirement
- ✓ Front-loading for ergonomic efficiency
- √ 5 years parts / 1 year labor warranty

Loading ramp

Fitted with side guides, increases loading capacity.

Removable crumb collector Accessible by tilting the front cylinder-assisted door.
4.75 gallons capacity.

Adjustable bread holder Adjusts the pressure on the bread to ensure a clean, precise quality of cut.

Bread exit guides

Lever on the side Allows the final loaf to be cut completely safely.

Fold down bag blowing table Saves packaging time.

Big final loaf pusher Allows the final loaf to be cut completely safely.

Tyoe of guard Classic or metal.