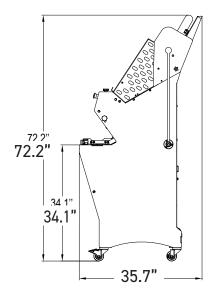

## **FEATURES**

| Max. loaf dimensions in in (L x H) | 17.3" x 6.3"       |
|------------------------------------|--------------------|
| Motor power in kW                  | 0.49               |
| Type of motor                      | 1ph/120V/60Hz/7.3A |
| Plug Configuration                 | NEMA 5-15P*        |
| Net weight in lbs                  | 507                |