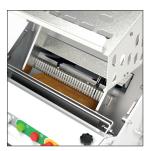

Loading ramp

Fitted with side guides, increases loading capacity.

Removable crumb collector Accessible by tilting the front cylinder-assisted door.
4.75 gallons capacity.

Adjustable bread holder Adjusts the pressure on the bread to ensure a clean, precise quality of cut.

Bread exit guides

Lever on the side Allows the final loaf to be cut completely safely.

Fold down bag blowing table Saves packaging time.

Big final loaf pusher Allows the final loaf to be cut completely safely.