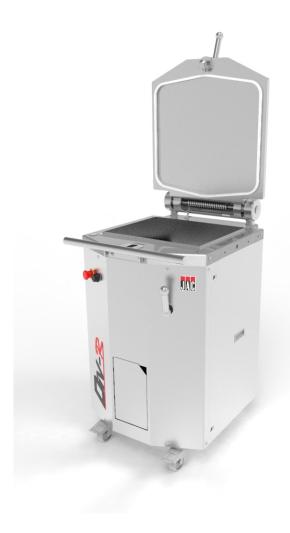

Simplified cleaning

Adjustable pressure

Silent (-65dB)

Stainless steel exterior

### **MAIN STRENGTHS**