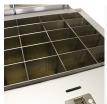

#### 10/20 (option)

 $10\ /\ 20$  divisions Allows working in 10 divisions (230mm x 75mm) or 20 divisions (115mm x 75mm)